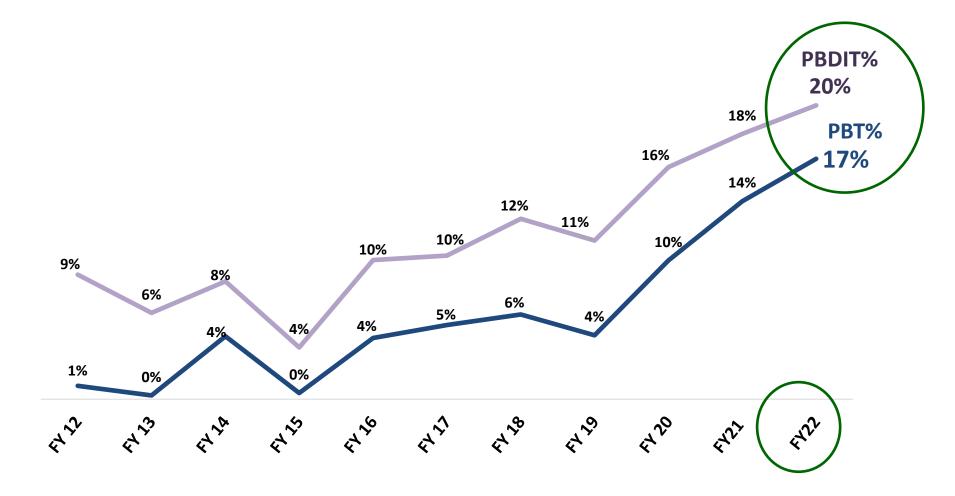

# **Company Financial Performance – Profit Margins** Upward y-o-y Record setting Trajectory continues – EBITDA Margin reaches 20% & PBT Margin 17%

All numbers are rounded-off to full integers

RPG LIFE SCIENCES