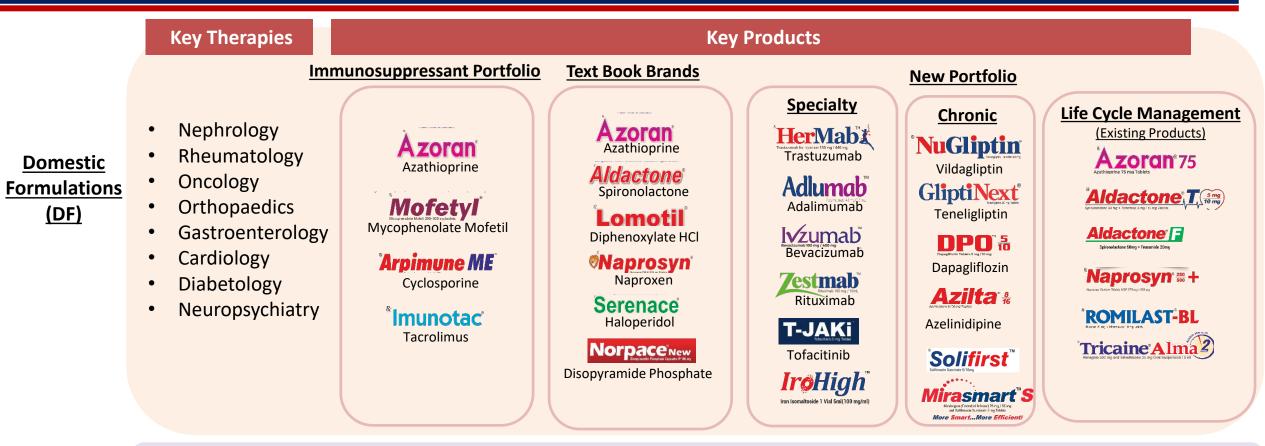

# **Domestic Formulations (DF)**

- Operating in Mass/Mass-specialty and Specialty segments
- Presence in both Acute & Chronic therapy areas
- Leading Text Book Brands Azoran, Aldactone, Lomotil, Naprosyn, Serenace, Norpace
- Leader in Immunosuppressant category
- Good Customer Coverage Cardiologists, Diabetologists, Urologists, Nephrologists, Rheumatologists, Oncologists
- New Product Launches in New Category Biosimilars

#### International Key Products

Formulations Generics - Azathioprine, Sodium Valproate PR, Nicorandil

(IF) Branded Generics – Siloxogene, Azoran, Mofetyl, Arpimune, Dipsope

#### Key Products

APIs - Quinfamide, Azathioprine, Haloperidol, Risperidone, Propantheline Bromide, Nicorandil, Pantoprazole, Diphenoxylate

**RPG** LIFE SCIENCES

**APIs** 

4