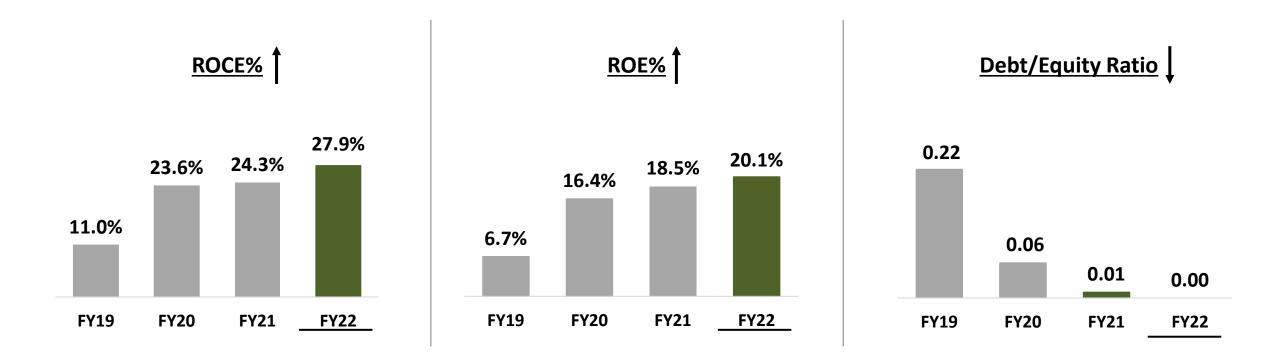

# **Company Financial Performance – Profit Margins** Upward y-o-y Record setting Trajectory continues – EBITDA Margin reaches 20% & PBT Margin 17%

All numbers are rounded-off to full integers

RPG LIFE SCIENCES

# **Key Financials' Trends**

(All figures in Rs. Crores except EPS in Rs.)

An **RPG** Company

**Company continues to remain Debt-free** 

**RPG** LIFE SCIENCES

\*\*Launched FY19 Onwards

**P2G** I IFF SCIENCES