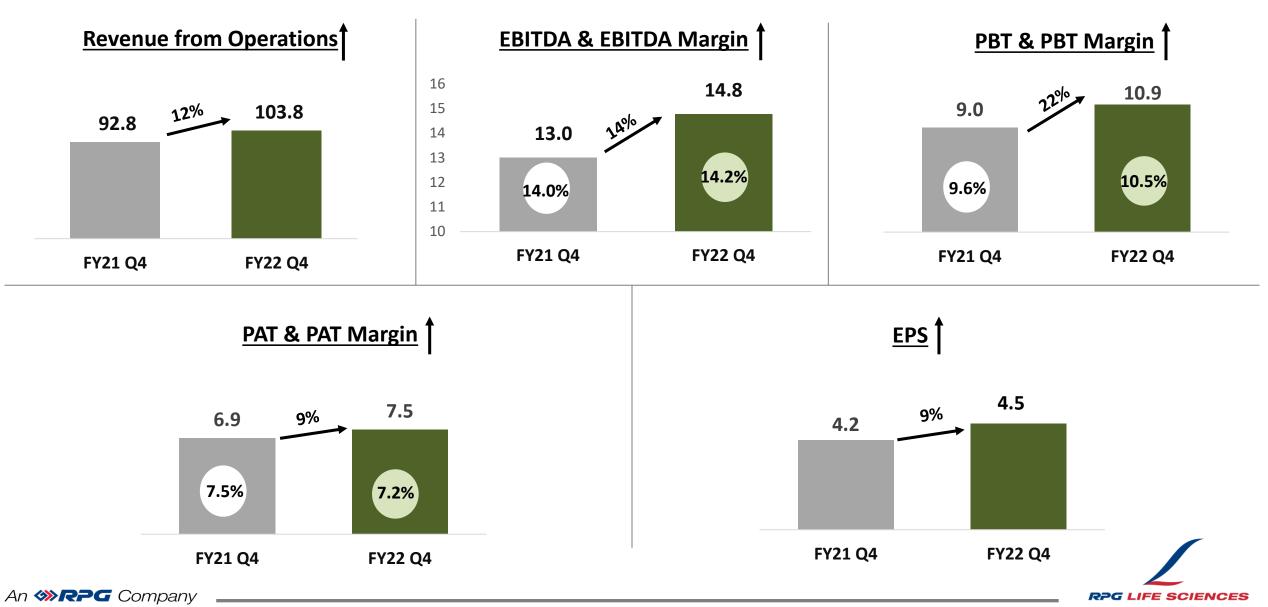

# Key Highlights of FY22

|          | RPGLS growing faster than the market at 20.5%% vs 14.6% (IPM)*                                                     |  |  |
|----------|--------------------------------------------------------------------------------------------------------------------|--|--|
|          | Healthy double-digit growth in revenue from operations                                                             |  |  |
| ~~       | Profit margins' record-setting trajectory continues – EBITDA margin reaches 20% & PBT margin 17%                   |  |  |
| <b>F</b> | FY22 records significant PBT margin expansion across the segments                                                  |  |  |
|          | Sales health parameters in healthy zone and consistently improving                                                 |  |  |
|          | RPGLS iconic brands being built through diligent life cycle management strategy                                    |  |  |
|          | New Products** contribution (19%) significantly improved in Domestic Business in line with our priorities          |  |  |
|          | International Formulations Business also being strengthened by Continuous thrust on New Products/Customers/Markets |  |  |
| •••      | Company continues to remain debt free with highest ever net cashflow generated from operations                     |  |  |
|          | 100% Employees vaccinated with double dose                                                                         |  |  |
|          | *AIOCD AWACS MAT Mar '22 report **Launched FY19 Onwards                                                            |  |  |

# **Company Financial Performance – Profit Margins** Upward y-o-y Record setting Trajectory continues – EBITDA Margin reaches 20% & PBT Margin 17%

All numbers are rounded-off to full integers

RPG LIFE SCIENCES